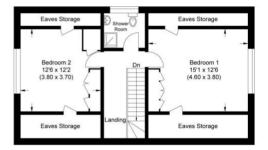

### **EPC RATING**

С

Approximate Gross Internal Area 149.24 sq m / 1606.40 sq ft (Excludes Utility / Store & Garage) Utility / Store & Garage Area 41.31 sq m / 444.65 sq ft

Ground Floor First Floor

Illustration for identification purposes only, measurements are approximate, not to scale.