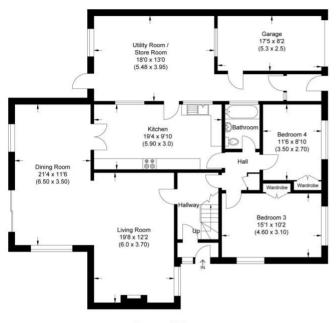

### **EPC RATING**

С

Approximate Gross Internal Area 149.24 sq m / 1606.40 sq ft (Excludes Utility / Store & Garage) Utility / Store & Garage Area 41.31 sq m / 444.65 sq ft

Ground Floor First Floor

Illustration for identification purposes only, measurements are approximate, not to scale.