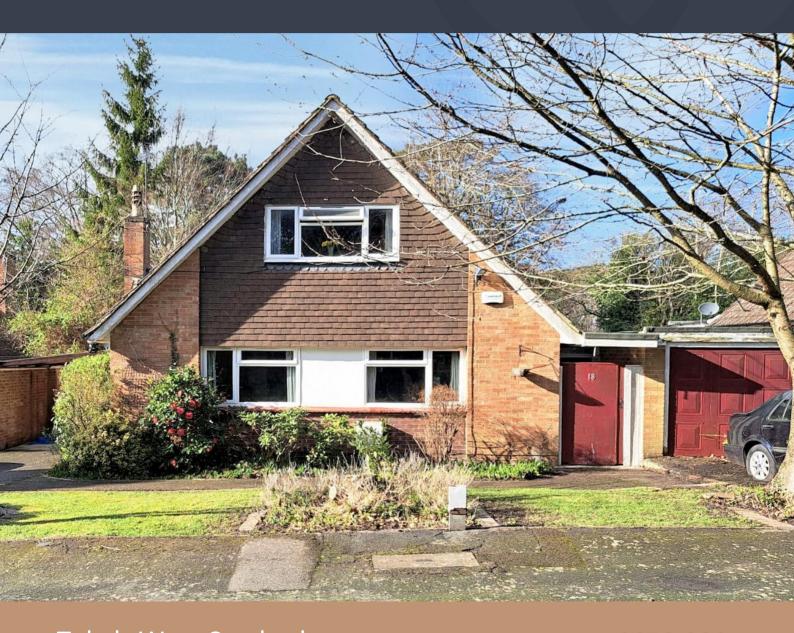

Tekels Way, Camberley

£650,000

# **Tekels Way, Camberley**

This spacious 4 bedroom house has excellent versatile living accommodation and is located in the sought after leafy area of Surrey close to 2 town centres, 3 mainline train stations and regional motorways - M3, M4 and M25. It is inside an excellent local school catchment area, including Prior Heath, Ravenscote and Tomlinscote. Also within easy reach of Frimley Park Hospital, golf clubs, sports clubs, parks, local amenities and out of town super stores.

## **FEATURES**

Driveway parking for 2 cars and garage Spacious open plan dining area and lounge with fireplace 4 double bedrooms

Green walking space and children's playground nearby

Mature and secluded extensive garden ideal for children playing and for entertaining